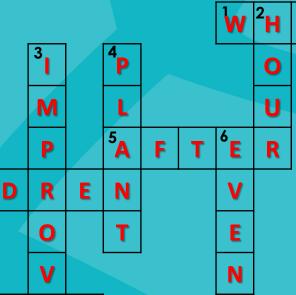

#### **Across**

- 1 A question word.
- **5** Opposite to before.
- **7** A school is where these people go.
- 8 A Daddy.

|   |   |  | 1 | 2 |
|---|---|--|---|---|
| 3 | 4 |  |   |   |
|   |   |  |   |   |
|   | 5 |  | 6 |   |
|   |   |  |   |   |

#### Down

- 1 **2** 60 minutes.
- **3** To get better at something.
- 4 A seed goes into soil.
- 6 Opposite to odd.

Summer Term, Unit 3

#### **Across**

- 1 A question word.
- 5 Opposite to before.
- **7** A school is where these people go.

н

8 A Daddy.

#### **Down**

- 1 **2** 60 minutes.
- **3** To get better at something.
- 4 A seed goes into soil.
- 6 Opposite to odd.